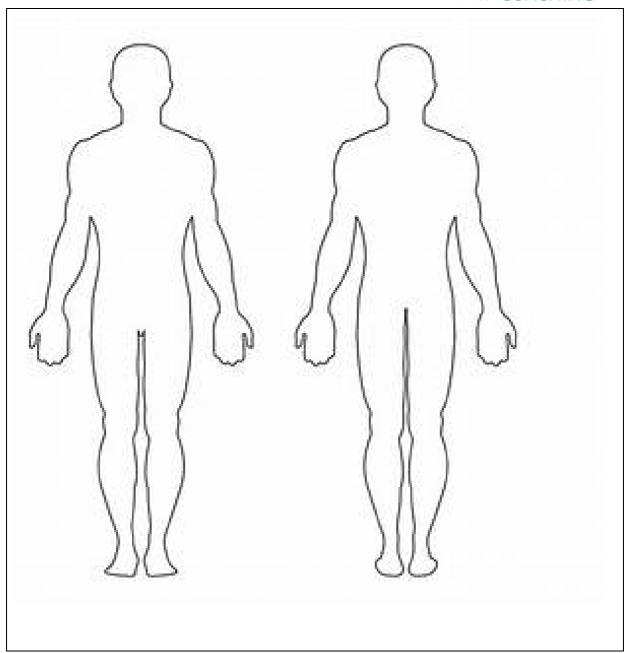

## **Pre-existing Injury Form**

| Childs Details                                                                                                                                                                 |           |
|--------------------------------------------------------------------------------------------------------------------------------------------------------------------------------|-----------|
| Name:                                                                                                                                                                          | Gender:   |
| When and where it happened                                                                                                                                                     |           |
| Date and time of report:                                                                                                                                                       | Location: |
| Date and time of incident:                                                                                                                                                     |           |
| Details of incident                                                                                                                                                            |           |
| <ul> <li>Description of injury (Location, colour, and size)</li> <li>How did the injury occur</li> <li>Please see over leaf for body map to mark location of injury</li> </ul> |           |